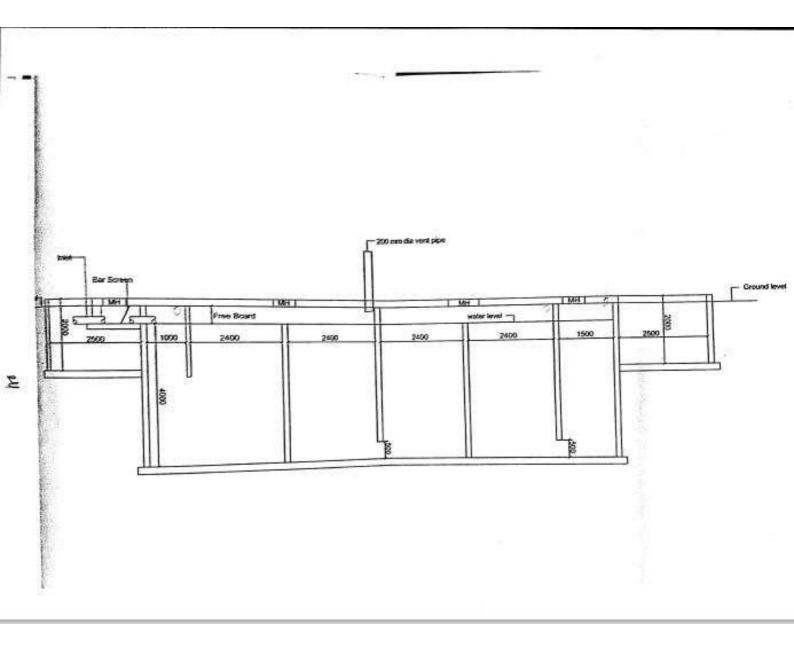

.450 | 0.987   |         |
| ·            | De- silting Chamber Brick Work _ Short Wall         |      | 2   | 1.000 | 0.230 | 1.450 | 0.667   |         |
|              | Silting Chamber Brick Work _ Long Wall              |      | 1   | 1.310 | 0.230 | 1.450 | 0.437   |         |
|              | Silting Chamber Brick Work _ Short Wall             |      | 2   | 0.900 | 0.230 | 1.450 | 0.600   |         |
| <del> </del> | Total Qty. upto this bill                           |      |     |       |       |       | 129.217 | Cum     |

Amity University Madhya Pradesh Gwelior

STP for Hostel Block

Type: FABR 100 with PGF

Client: Ritnand Balved Education Foundation Project: Amity University, Gwalior Campus

Consultants: Organic Solutions



Registrar
Amity University Medhya Pradesh
Gwelior



Registrar Amity University Medhya Pradesh Gwellor

Sand on 11/03/19

# COMPETENT TUBEWELL DRILLING

| GSTIN 09AHOPB5972F1Z3  EMAIL ADDRESS ctubewells@gmail.com  INVOICE DATE 01/03/19