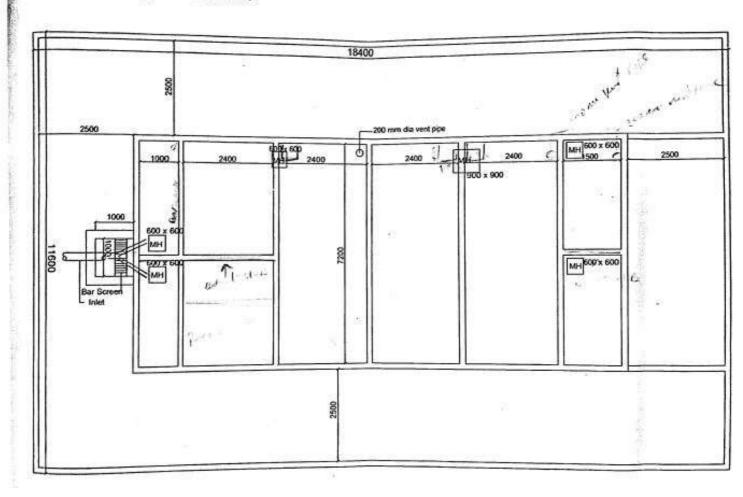

_ Long Wall          |      | 1   | 2.960 | 0.230 | 1.450 | 0.987   |         |
| ·            | De- silting Chamber Brick Work _ Short Wall         |      | 2   | 1.000 | 0.230 | 1.450 | 0.667   |         |
|              | Silting Chamber Brick Work _ Long Wall              |      | 1   | 1.310 | 0.230 | 1.450 | 0.437   |         |
|              | Silting Chamber Brick Work _ Short Wall             |      | 2   | 0.900 | 0.230 | 1.450 | 0.600   |         |
| <del> </del> | Total Qty. upto this bill                           |      |     |       |       |       | 129.217 | Cum     |

Amity University Madhya Pradesh Gwelior

STP for Hostel Block

Type: FABR 100 with PGF

Client: Ritnand Balved Education Foundation Project: Amity University, Gwalior Campus

Consultants: Organic Solutions



Registrar
Amity University Medhya Pradesh
Gwelior



Registrar Amity University Medhya Pradesh Gwellor

Sand on 11/03/19

# COMPETENT TUBEWELL DRILLING

| GSTIN 09AHOPB5972F1Z3  EMAIL ADDRESS ctubewells@gmail.com  INVOICE DATE 01/03/19